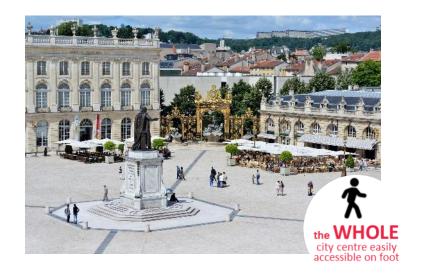

## **ACCESSIBILITY**

 By the higway A2, E411, E25, Amsterdam, Brussels, Liège...

- Paris 90 mn
- Brussels 3h30
- Amsterdam 5h30

- Lorraine airport, 30min from Nancy
- Lux Airport, 75 min from Nancy