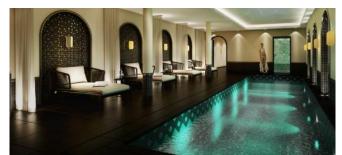

#### **BEST WESTERN CRYSTAL**

- From 3 star to 4 star hotel
- Lounge Bar
- The 1st Rooftop Bar of the city
- 3 meeting rooms
- fitness room
- Spa with sauna, massages, pool and steam room