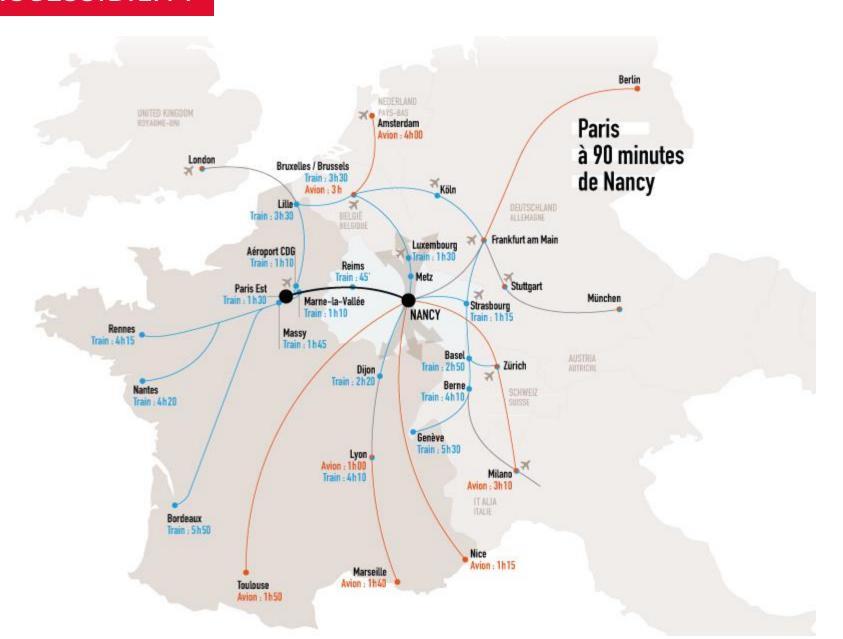

## **ACCESSIBILITY**

 By the higway A2, E411, E25, Amsterdam, Brussels, Liège...

- Paris 90 mn
- Brussels 3h30
- Amsterdam 5h30

- Lorraine airport, 30min from Nancy
- Lux Airport, 75 min from Nancy