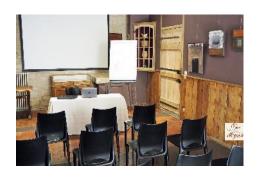

### In pictures...

|                    |               |         |                           | NOMBRE DE PERSONNES MAXI PAR CONFIGURATION |         |          |         |                                              |
|--------------------|---------------|---------|---------------------------|--------------------------------------------|---------|----------|---------|----------------------------------------------|
| Nom de la<br>salle | Surface en m² | Hauteur | Eclairage*<br>(J) (O) (B) |                                            | ••••    | <u>.</u> |         | <u>.                                    </u> |
|                    |               |         |                           | U                                          | THÉÂTRE | CLASSE   | BANQUET | COCKTAIL<br>(Places debout)                  |
| SALLE              | 50            | /       | J/ 0                      | 20                                         | 40      | 20       | 36      | 45                                           |