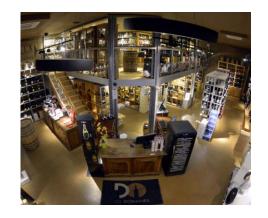

## LES DOMAINES NANCY

#### Le CERCLE des DOMAINES

- 24 people seated or 40 people standing
- Kitchen, bar, internet access
- Theme evening, tasting initiation