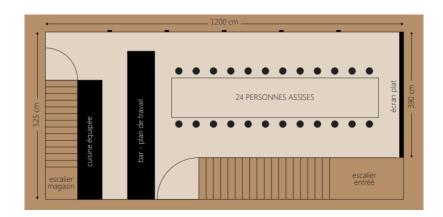

#### Le CERCLE des DOMAINES

- 24 people seated or 40 people standing
- Kitchen, bar, internet access
- Theme evening, tasting initiation

### In pictures...

|                    |               |         |                           | NOMBRE DE PERSONNES MAXI PAR CONFIGURATION |         |          |         |                                              |
|--------------------|---------------|---------|---------------------------|--------------------------------------------|---------|----------|---------|----------------------------------------------|
| Nom de la<br>salle | Surface en m² | Hauteur | Eclairage*<br>(J) (O) (B) |                                            | ••••    | <u>.</u> |         | <u>.                                    </u> |
|                    |               |         |                           | U                                          | THÉÂTRE | CLASSE   | BANQUET | COCKTAIL<br>(Places debout)                  |
| SALLE              | 50            | /       | J/ 0                      | 20                                         | 40      | 20       | 36      | 45                                           |