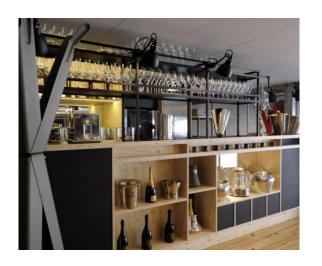

#### Le CERCLE des DOMAINES

- 24 people seated or 40 people standing
- Kitchen, bar, internet access
- Theme evening, tasting initiation