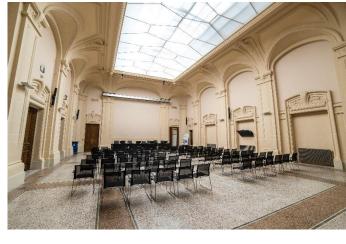

### In pictures...

|                    |               |         |                           | NOMBRE DE PERSONNES MAXI PAR CONFIGURATION |         |          |         |                                              |
|--------------------|---------------|---------|---------------------------|--------------------------------------------|---------|----------|---------|----------------------------------------------|
| Nom de la<br>salle | Surface en m² | Hauteur | Eclairage*<br>(J) (O) (B) |                                            | ••••    | <u>.</u> |         | <u>.                                    </u> |
|                    |               |         |                           | U                                          | THÉÂTRE | CLASSE   | BANQUET | COCKTAIL<br>(Places debout)                  |
| SALLE              | 50            | /       | J/ 0                      | 20                                         | 40      | 20       | 36      | 45                                           |